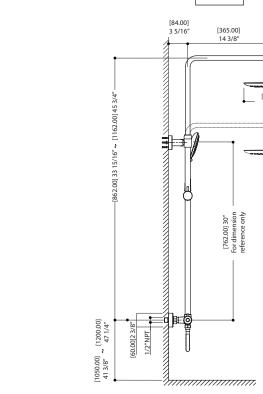

# 

ø [19.00] 3/4"

ø [23.00] 15/16″

> [150.00] 5 15/16″

[294.00]

## FEATURES

Solid brass 1/2" thermostatic valve with 2-way diverter 9" round rainhead 3-function round handshower (rain, massage, mist) 5' double interlock flexible hose, anti-torsion (chrome-01) or 5' PVC hose anti-torsion ( electro black-41) 1/2" NPT male inlets Flow rate for both rainhead and handshower: 2 gpm (7.5L/min) each