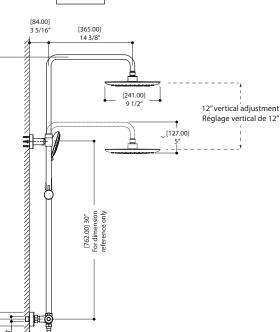

# 

ø [19.00] 3/4"

ø [23.00] 15/16″

> [150.00] 5 15/16″

[294.00]

## FEATURES

Solid brass 1/2" thermostatic valve with 2-way diverter 9" round rainhead 3-function round handshower (rain, massage, mist) 5' double interlock flexible hose, anti-torsion (chrome-01) or 5' PVC hose anti-torsion ( electro black-41) 1/2" NPT male inlets Flow rate for both rainhead and handshower: 2 gpm (7.5L/min) each