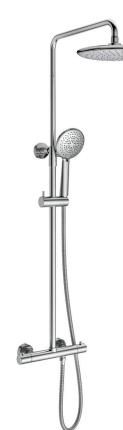

# thermostatic shower column

## FEATURES

Solid brass 1/2" thermostatic valve with 2-way diverter 9" round rainhead 3-function round handshower (rain, massage, mist) 5' double interlock flexible hose, anti-torsion (chrome-01) or 5' PVC hose anti-torsion ( electro black-41) 1/2" NPT male inlets Flow rate for both rainhead and handshower: 2 gpm (7.5L/min) each

### FINISH

Polished chrome (pc) Electro black (ebk)