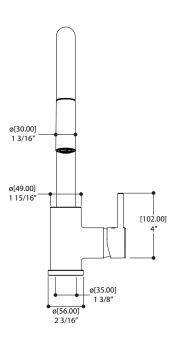

#### SPECS AT LARGE

Total spout projection: 10 3/16" CC spout projection: 8 9/16" Total spout height: 15 1/2" Flow rate: 1.75 gpm (6.6 L/min)

Mounting hole: 1 3/8"
Counter depth: 1 1/2" max