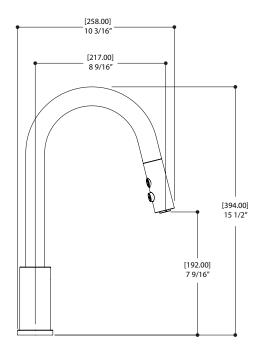

#### SPECS AT LARGE

Total spout projection: 10 3/16" CC spout projection: 8 9/16" Total spout height: 15 1/2" Flow rate: 1.75 gpm (6.6 L/min)

Mounting hole: 1 3/8"
Counter depth: 1 1/2" max