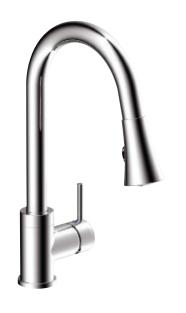

# CANTINA 40777

single-control pull-down kitchen faucet

### **FINISH**

Polished chrome (pc)