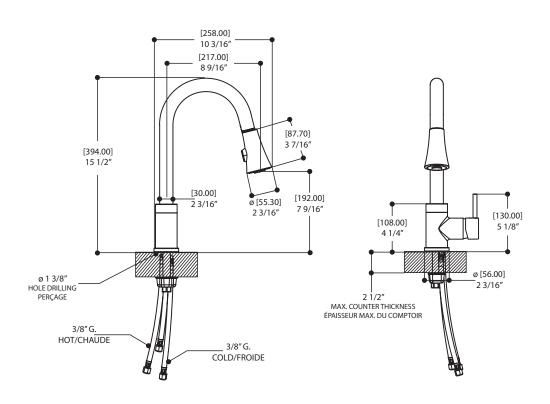

### SPECS AT LARGE

Total spout projection: 10 3/16" CC spout projection: 8 9/16" Total spout height: 15 1/2" Flow rate: 1.75 gpm (6.6 L/min)

Mounting hole: 1 3/8"

Counter depth: 1 1/2" max