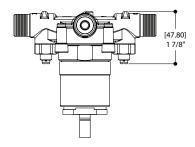

# Pressure Balance Valve

## **FEATURES**

Solid brass
Service check valves / stop valves
Test cap
Bottom and top outlets - NPT/sweat
Inlets - NPT/sweat, PEX (PEX-B) or WB (PEX-A)

Flow rate: 6gpm (27L/min) at 45psi

(Complete warranty available at https://alt-aqua.com/warranty)