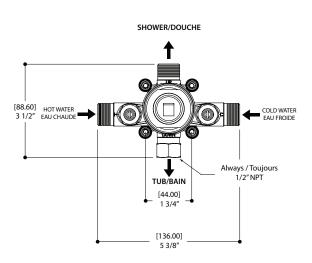

## **FEATURES**

Solid brass
Service check valves / stop valves
Test cap
Bottom and top outlets - NPT/sweat
Inlets - NPT/sweat, PEX (PEX-B) or WB (PEX-A)

Flow rate: 6gpm (27L/min) at 45psi

(Complete warranty available at https://alt-aqua.com/warranty)

### 61134 NPT CONNECTION

- 1/2" male water inlets NPT/sweat
- 1/2" male water outlets NPT/sweat