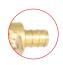

#### 61136 PEX (PEX-B) CONNECTION

- PEX water inlets and top outlet
- 1/2" male bottom water outlet NPT/sweat

## 61138 WB (PEX-A) CONNECTION

- WB water inlets and top outlet
- 1/2" male botton water outlet NPT/sweat

Products and specifications shown are subject to change without notice. Please contact our technical support at tech@aquabrass.com for any further queries, replacement parts requests etc.