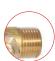

### 61134 NPT CONNECTION

- 1/2" male water inlets NPT/sweat
- 1/2" male water outlets NPT/sweat