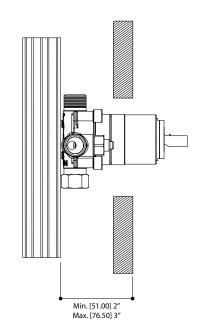

## **FEATURES**

Solid brass
Service check valves / stop valves
Test cap
Bottom and top outlets - NPT/sweat
Inlets - NPT/sweat, PEX (PEX-B) or WB (PEX-A)

Flow rate: 6gpm (27L/min) at 45psi

(Complete warranty available at https://alt-aqua.com/warranty)