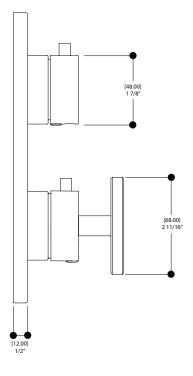

#### **FEATURES**

Round trim
Single temperature control
Ceramic diverter cartridge and handles included
Flow rate: 6.5 gpm (24.6 L/min.) at 45 psi
Uniplex T.2.3 valve rough not included
Safety temperature limit stopper