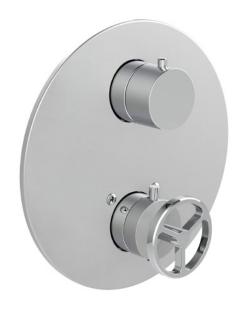

# Collection 1840 #18892-18882

Trim set for Uniplex thermostatic valve - 2-way diverter for Uniplex T.2.3 valve

#### **FEATURES**

Round trim
Single temperature control
Ceramic diverter cartridge and handles included
Flow rate: 6.5 gpm (24.6 L/min.) at 45 psi
Uniplex T.2.3 valve rough not included
Safety temperature limit stopper

### **FINISH**

Polished chrome (pc) Electro black (ebk)