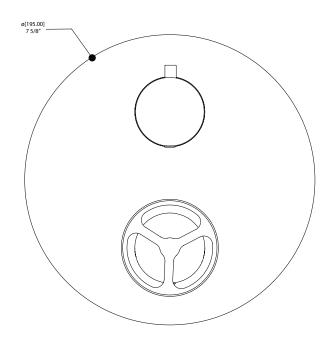

#### **FEATURES**

Round trim
Single temperature control
Ceramic diverter cartridge and handles included
Flow rate: 6.5 gpm (24.6 L/min.) at 45 psi
Uniplex T.2.3 valve rough not included
Safety temperature limit stopper