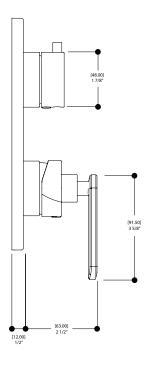

### Collection 1840 #18843-18823

Trim set for Uniplex pressure balance 3-way diverter for #90802 - #90800 and #90810 valves

#### FEATURES

Round trim

Single volume and temperature control trim Ceramic cartridge (PB and diverter) included Flow rate: 5 gpm (18.9 L / min.) at 45 psi Pressure balance valve rough not included