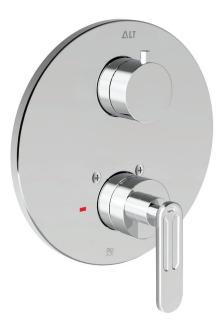

### Collection 1840 #18843-18823

Trim set for Uniplex pressure balance 3-way diverter for #90802 - #90800 and #90810 valves

#### FEATURES

Round trim

Single volume and temperature control trim Ceramic cartridge (PB and diverter) included Flow rate: 5 gpm (18.9 L / min.) at 45 psi Pressure balance valve rough not included

#### FINISH

Polished chrome (pc) Electro black (ebk)