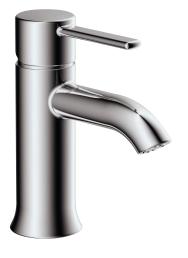

## FEATURES

Single-control lever Ceramic cartridge Solid brass Press pop-up drain with overflow included 3/8" SOFTPEX hoses by Neoperl Reduced water-efficient flow: 1.5 gpm (5.7 L/min)

## **FINISH**

Polished chrome (pc) Electro black (ebk)