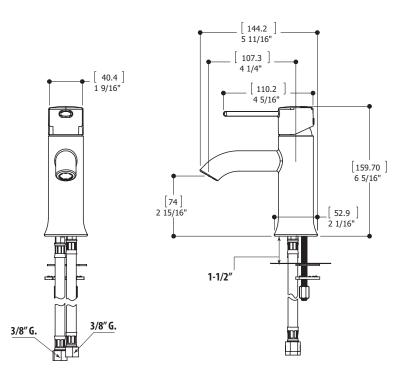

## CODE & COMPLIANCE

Total spout projection:  $5 \ 11/16''$ CC spout projection:  $4 \ 1/4''$ Total height:  $6 \ 5/16''$  Flow rate: 1.5 gpm (5.7 L/min) Mounting hole: 1 3/8" Counter depth: 1 1/2" max