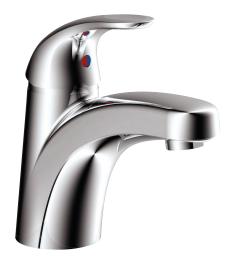

# VOLO 10770

single-hole lavatory faucet

#### **FINISH**

Polished chrome (pc)