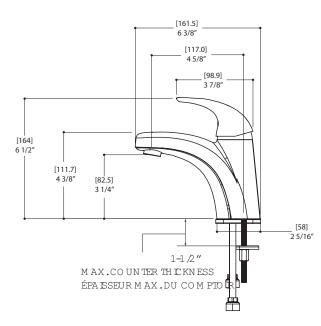

# SPECS AT LARGE

Total spout projection: 6 3/8" CC spout projection: 4 5/8" Total height: 6 1/2"

Flow rate:  $1.5~{\rm gpm}~(5.7~{\rm L/min})$  Mounting hole: 1~3/8'' Counter depth:  $1~1/2''~{\rm max}$ 