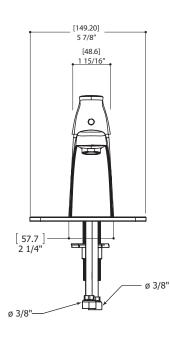

# SPECS AT LARGE

Total spout projection: 6 3/8" CC spout projection: 4 5/8" Total height: 6 1/2"

Flow rate:  $1.5~{\rm gpm}~(5.7~{\rm L/min})$  Mounting hole: 1~3/8'' Counter depth:  $1~1/2''~{\rm max}$ 