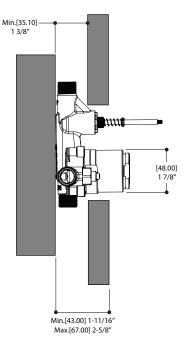

# #**6116X**

Pressure balance with diverter 1/2" NPT-PEX-Wirsbo

### **FEATURES**

Solid brass 1/2" male water inlets - NPT/sweat or PEX or Wirsbo 1/2" male water outlet (on top)- NPT/sweat or PEX or Wirsbo 1/2" male water outlet (on botton)- always NPT/sweat Service check valves/stop valves Test cap Push/pull diverter Flow rate: 5gpm (18.9 L/m)