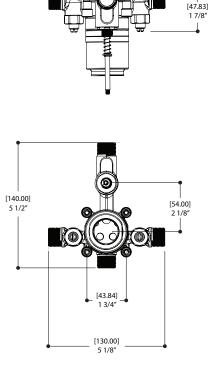

# #**6116X**

Pressure balance with diverter 1/2" NPT-PEX-Wirsbo

### **FEATURES**

Solid brass 1/2" male water inlets - NPT/sweat or PEX or Wirsbo 1/2" male water outlet (on top)- NPT/sweat or PEX or Wirsbo 1/2" male water outlet (on botton)- always NPT/sweat Service check valves/stop valves Test cap Push/pull diverter Flow rate: 5gpm (18.9 L/m)