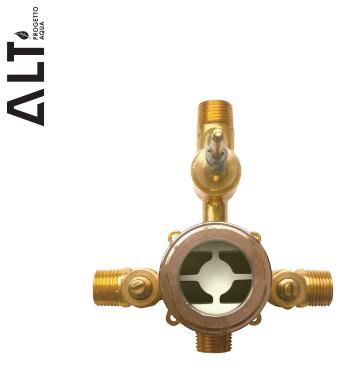

# #**6116X**

Pressure balance with diverter 1/2" NPT-PEX-Wirsbo

### **FEATURES**

Solid brass 1/2" male water inlets - NPT/sweat or PEX or Wirsbo 1/2" male water outlet (on top)- NPT/sweat or PEX or Wirsbo 1/2" male water outlet (on botton)- always NPT/sweat Service check valves/stop valves Test cap Push/pull diverter Flow rate: 5gpm (18.9 L/m)