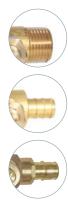

### **FEATURES**

Solid brass 1/2" male water inlets - NPT/sweat or PEX or Wirsbo 1/2" male water outlet (on top)- NPT/sweat or PEX or Wirsbo 1/2" male water outlet (on botton)- always NPT/sweat Service check valves/stop valves Test cap Push/pull diverter Flow rate: 5gpm (18.9 L/m)

### **CODE & COMPLIANCE**

61164 NPT CONNECTION

61166 PEX CONNECTION 61168 WB CONNECTION