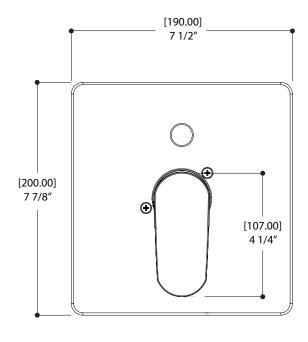

# **MISTO** # 30332

ThermOne thermostatic valvewith diverter trim kit for #61264 - #61266 - #61268 valves