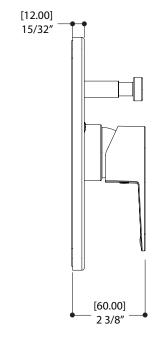

# **MISTO** # 30332

ThermOne thermostatic valvewith diverter trim kit for #61264 - #61266 - #61268 valves