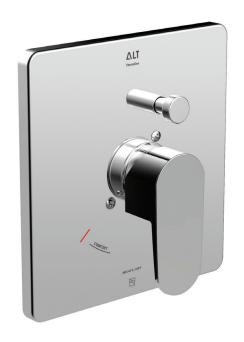

# **MISTO** # 30332

ThermOne thermostatic valvewith diverter trim kit for #61264 - #61266 - #61268 valves

### **FEATURES**

Thermostatic cartridge pre-set to never exceed  $42^{\circ}\text{C}/108^{\circ}\text{F}$  Lift and rotate temperature / volume control using one single lever

THERMO-DRY  $\!\!\!^{\text{TM}}$  -avoids any risks of hot/cold water cross contamination

Push/pull diverter

Shower valve not included

# **FINISH**

Polished chrome (pc)