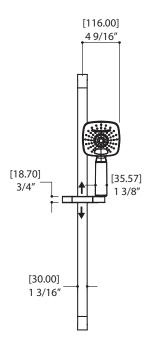

## **FEATURES**

- 31.5" stainless steel square rail with adjustable handshower support
- 4.5" dual function square handshower with Niagara system (fine spray and waterfall)
- 5` stainless steel double interlock flexible hose Reduced water-efficient flow: 1.75 gpm (6.6 L/min)

### **SHOWER RAIL COMPONENTS**