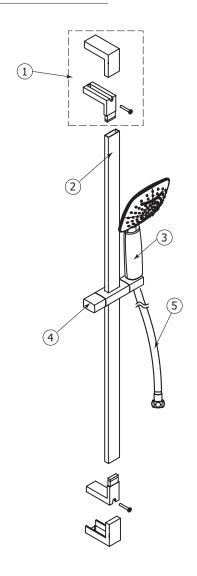

#### **EXPLOSION PARTS**

1 **ALT7-90-633-01:** wall support

2 ALT7-90-641-01: shower rail tube

3 ALT7-90-716-01: square handshower
4 ALT7-90-642-01: handshower holder

5 ALT7-90-749-01: flexible hose