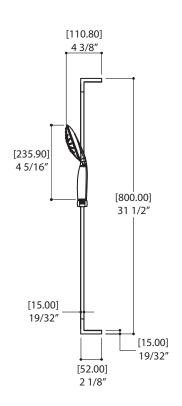

## **FEATURES**

- 31.5" stainless steel square rail with adjustable handshower support
- 4.5" dual function square handshower with Niagara system (fine spray and waterfall)
- 5` stainless steel double interlock flexible hose Reduced water-efficient flow: 1.75 gpm (6.6 L/min)

### **SHOWER RAIL COMPONENTS**