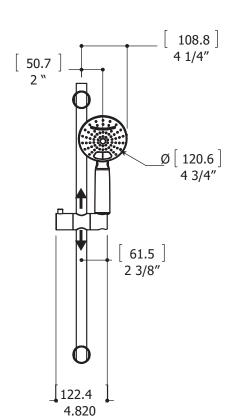

### FEATURES

 $31.5^{\prime\prime}$  stainless steel round rail with adjustable handshower support

 $\ensuremath{\mathsf{Dual}}$  function handshower with Niagara system (fine spray and waterfall)

4.5" head

5° stainless steel double interlock flexible hose Reduced water-efficient flow: 1.75 gpm (6.6 L/min)