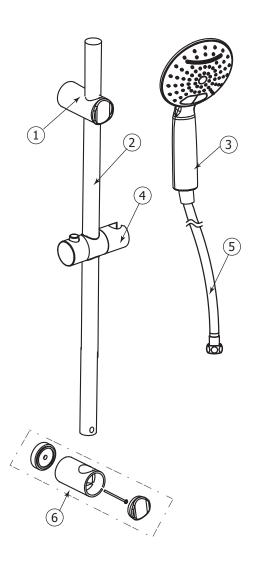

#### SHOWER RAIL COMPONENTS

#### **EXPLOSION PARTS**

- 1 ALT7-90-637-01: top wall support
- 2 ALT7-90-640-01: shower rail tube
- 3 ALT7-90-715-01: round handshower
- 4 ALT7-90-639-01: handshower holder
- 5 ALT7-90-749-01: flexible hose
- 6 ALT7-90-638-01: bottom wall support