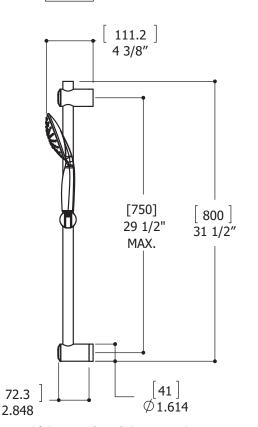

### FEATURES

 $31.5^{\prime\prime}$  stainless steel round rail with adjustable handshower support

 $\ensuremath{\mathsf{Dual}}$  function handshower with Niagara system (fine spray and waterfall)

4.5" head

5° stainless steel double interlock flexible hose Reduced water-efficient flow: 1.75 gpm (6.6 L/min)