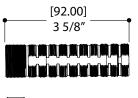

### FEATURES

Solid brass Diverter test-cap Four water inlets/outlets - NPT/sweat or PEX or Wirsbo Single outlet flow rate: 10gpm (38 L/min at 45PSI) Combine outlet flow rate: 12gpm (45 L/min at 45PSI)\*

#### CODE & COMPLIANCE

61934 NPT CONNECTION

61936 PEX CONNECTION

61938 WB CONNECTION

Field site adaptable cartridge-spline and threaded tube