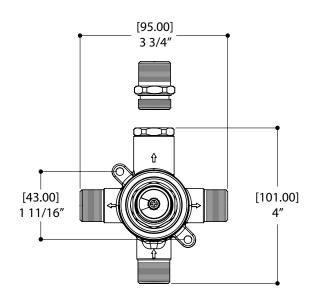

# BRA

Field selectable 2 and 3 way diverter 1/2" NPT-PEX-Wirsbo

### FEATURES

Solid brass Diverter test-cap Four water inlets/outlets - NPT/sweat or PEX or Wirsbo Single outlet flow rate: 10gpm (38 L/min at 45PSI) Combine outlet flow rate: 12gpm (45 L/min at 45PSI)\*

#### CODE & COMPLIANCE

61934 NPT CONNECTION

61936 PEX CONNECTION

61938 WB CONNECTION

Field site adaptable cartridge-spline and threaded tube