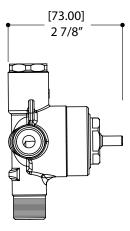

### FEATURES

Solid brass Diverter test-cap Four water inlets/outlets - NPT/sweat or PEX or Wirsbo Single outlet flow rate: 10gpm (38 L/min at 45PSI) Combine outlet flow rate: 12gpm (45 L/min at 45PSI)\*

#### CODE & COMPLIANCE

61934 NPT CONNECTION

61936 PEX CONNECTION

61938 WB CONNECTION

Field site adaptable cartridge-spline and threaded tube